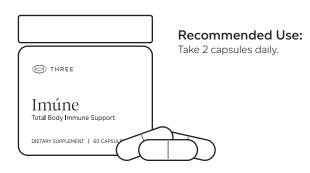

OTHER INGREDIENTS: 100% Hypermellose Capsule, Silicon Dioxide, Magnesium Stearate, Sunflower Lecithin, Phosphatidylcholine.
Quercefit° is a registered trademark of Indena®.

RECOMMENDED USE: Take 2 capsules daily.