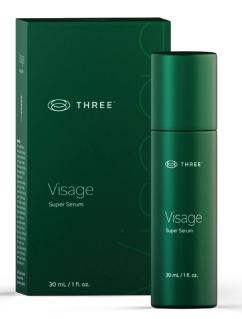

# VISAGE Super Serum

Visage Super Serum by THREE, a neurocosmetic, recognizes the profound link between skincare rituals and the way you feel. From the first use, skin is soft, velvety smooth, and radiant. Over time, you will notice a visible reduction in wrinkles and expression lines, as well as visually enhanced skin tone, leaving behind a hydrated complexion that glows with health and vitality. This groundbreaking formula not only nourishes your skin but also helps you feel great, ensuring each application is a delightful experience.

### **Key Benefits**

- Provides a visible reduction in wrinkles and expression lines.
- Supports a hydrated complexion and enhances skin tone.
- Nurtures existing healthy skin and supports skin comfort.
- Tackles environmental factors that affect skin over time.
- Enhances overall sense of well-being with every application.