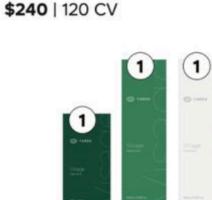

| ViSage<br>Pure Cleanse | <b>\$75</b>   30 CV  | <b>\$67</b> ⁵⁰   30 CV            | <b>\$60</b>   30 CV   | \$80  |
|------------------------|----------------------|-----------------------------------|-----------------------|-------|
| Visage<br>Collection   | <b>\$288</b>   60 CV | <b>\$259<sup>20</sup>   60 CV</b> | <b>\$240</b>   120 CV | \$328 |

## Bundle & Save with a Pack...