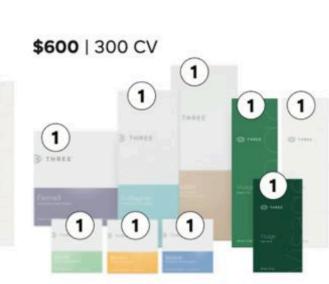

143</b> 10   35 CV | <b>\$139</b>   70 CV | \$189        |
|                                     | VISAGE<br>Radiant Toner          | <b>\$54</b>   20 CV                            | <b>\$48</b> 60   20 CV  | <b>\$45</b>   20 CV  | \$59         |

| ViSage<br>Pure Cleanse | <b>\$75</b>   30 CV  | <b>\$67</b> ⁵⁰   30 CV            | <b>\$60</b>   30 CV   | \$80  |
|------------------------|----------------------|-----------------------------------|-----------------------|-------|
| Visage<br>Collection   | <b>\$288</b>   60 CV | <b>\$259<sup>20</sup>   60 CV</b> | <b>\$240</b>   120 CV | \$328 |

## RETAIL

NO MEMBERSHIP FEE with Smartship 10% OFF WHOLESALE Membership \$30 Annually

20% DISCOUNT

## Bundle & Save with a Pack...

## **ORDER HERE:**



Scan QR Code



**BUSINESS** 

BUILDER



PREMIUM

PACK



COLLECTION

PACK



**INTRO PACK** 

Activate your position as Brand Ambassador

500 CV pushed immediately
60 CV for three 4-week periods (total 180 CV)
Paid as a 3 Star rank for the 12 pay periods<sup>+</sup>

Paid as a 3 Star rank for the 4 pay periods<sup>+</sup>

US and Canada Only
Activate your position as Brand Ambassador