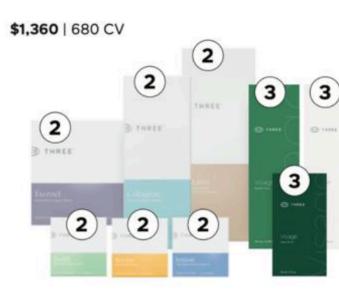

| <b>\$143</b> 10   35 CV | <b>\$139</b>   70 CV | \$189        |
|                                     | VISAGE<br>Radiant Toner          | <b>\$54</b>   20 CV                            | <b>\$48</b> 60   20 CV  | <b>\$45</b>   20 CV  | \$59         |

| ViSage<br>Pure Cleanse | <b>\$75</b>   30 CV  | <b>\$67</b> ⁵⁰   30 CV            | <b>\$60</b>   30 CV   | \$80  |
|------------------------|----------------------|-----------------------------------|-----------------------|-------|
| Visage<br>Collection   | <b>\$288</b>   60 CV | <b>\$259<sup>20</sup>   60 CV</b> | <b>\$240</b>   120 CV | \$328 |

## RETAIL

NO MEMBERSHIP FEE with Smartship 10% OFF WHOLESALE Membership \$30 Annually

20% DISCOUNT

## Bundle & Save with a Pack...

## **ORDER HERE:**



Scan QR Code



**BUSINESS** 

BUILDER



PREMIUM

PACK



COLLECTION

PACK



**INTRO PACK** 

Activate your position as Brand Ambassador

500 CV pushed immediately
60 CV for three 4-week periods (total 180 CV)
Paid as a 3 Star rank for the 12 pay periods<sup>+</sup>

Paid as a 3 Star rank for the 4 pay periods<sup>+</sup>

US and Canada Only
Activate your position as Brand Ambassador